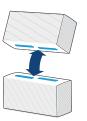

## Our latest innovation explained

Our new hand towels are compressed to fit twice as many in less space. The system is continuous: bundles latch onto each other when loaded and towels are connected so they dispense with no interruption.

The result is a new standard of smooth, continuous towel flow and a dispenser that stays slim yet has 35% more capacity than any other product on the market.\*

Continuous bundles latch together as bundles are loaded